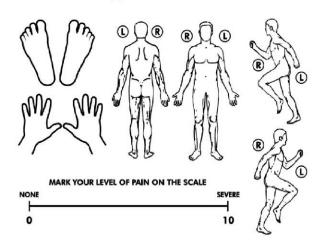

Back Pain

Limb Pain

Vomiting

Diarrhea

Constipation

Yes

No

Please shade in areas of pain